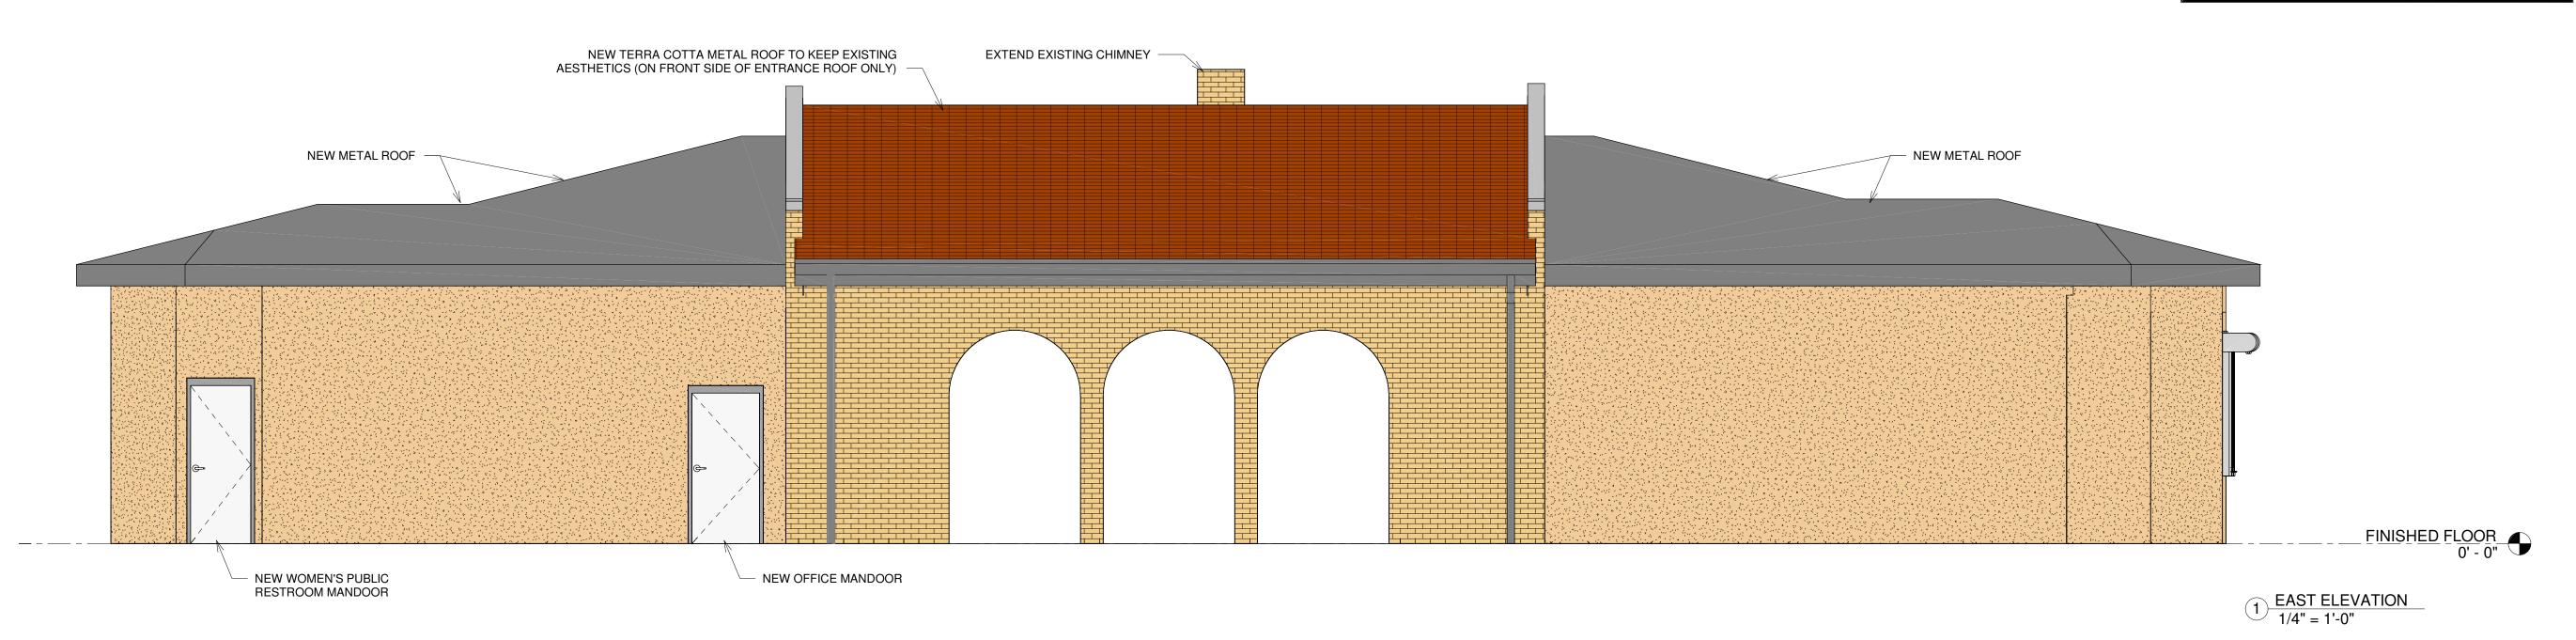

E POOLHOUSE PARK AVE. NA, OH 44408 FIRESTONE I 338 E. PA COLUMBIAN RACTOR:

**ELEVATIONS** 

2020???? Project Number ??.??.20 Date Drawn By Checked By

As indicated

1 WEST ELEVATION 1/4" = 1'-0"

2 SOUTH ELEVATION 3/8" = 1'-0"