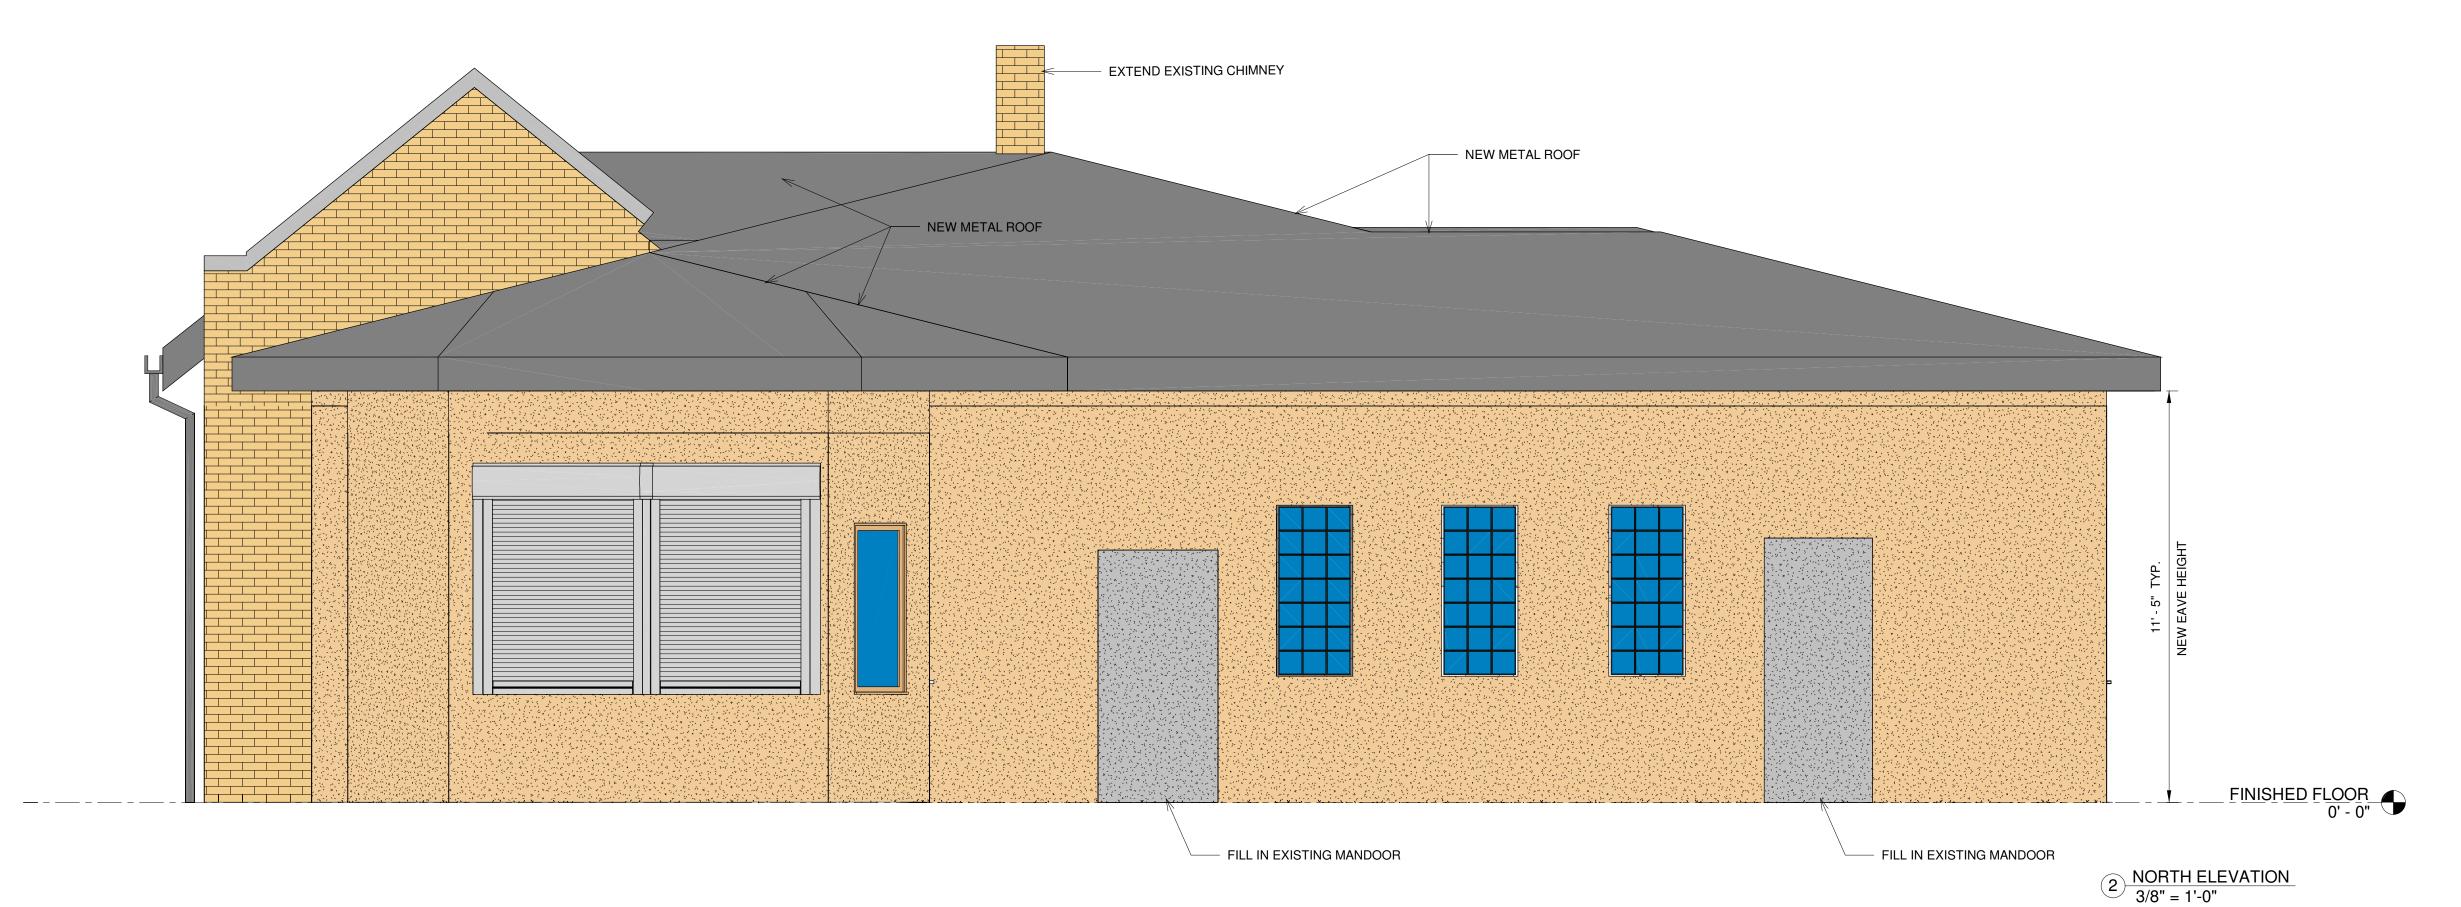

E POOLHOUSE PARK AVE. NA, OH 44408 FIRESTONE I 338 E. PA COLUMBIAN RACTOR:

**ELEVATIONS** 

2020???? Project Number ??.??.20 Date Drawn By Checked By

As indicated

1 WEST ELEVATION 1/4" = 1'-0"

2 SOUTH ELEVATION 3/8" = 1'-0"