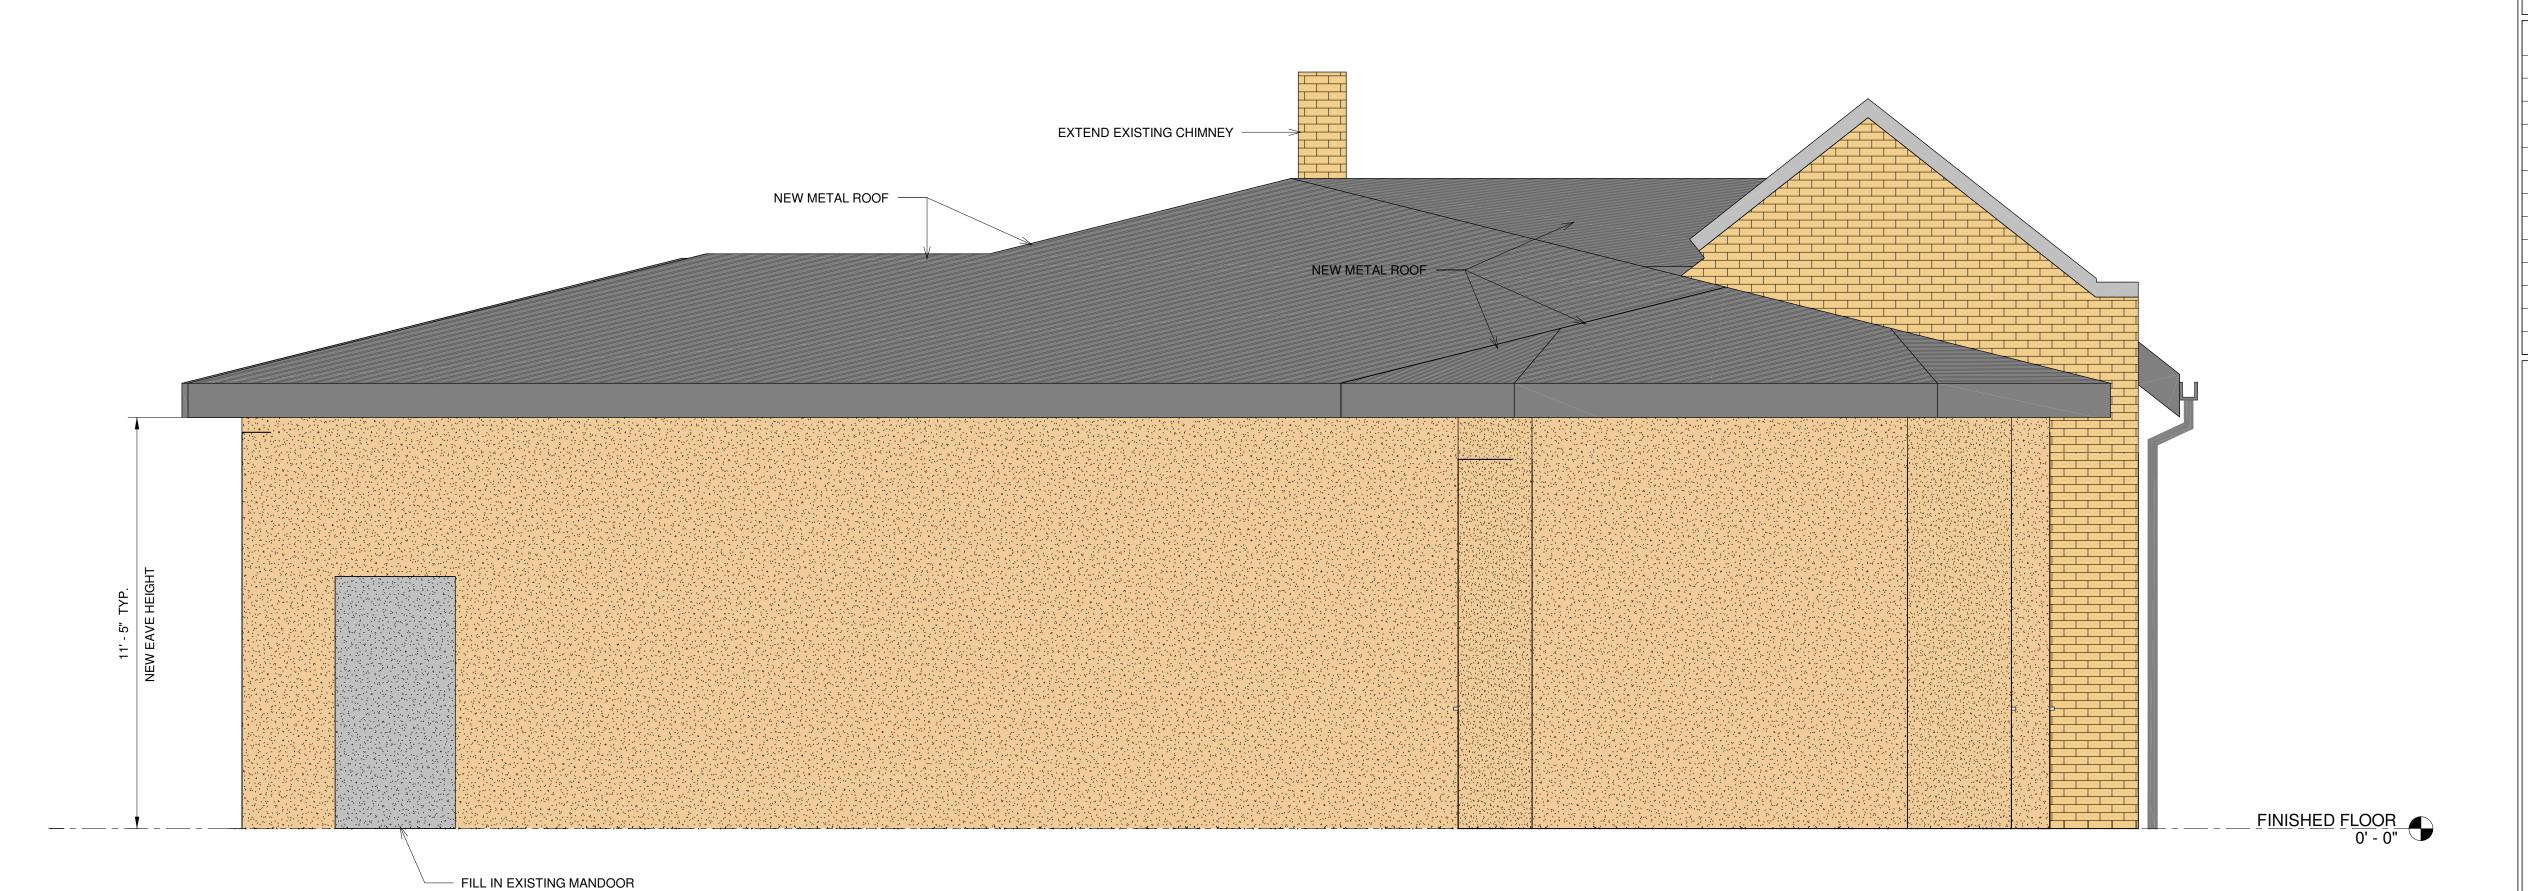

E POOLHOUSE PARK AVE. NA, OH 44408 FIRESTONE I 338 E. PA COLUMBIAN RACTOR:

**ELEVATIONS** 

2020???? Project Number ??.??.20 Date Drawn By Checked By

As indicated

1 WEST ELEVATION 1/4" = 1'-0"

2 SOUTH ELEVATION 3/8" = 1'-0"