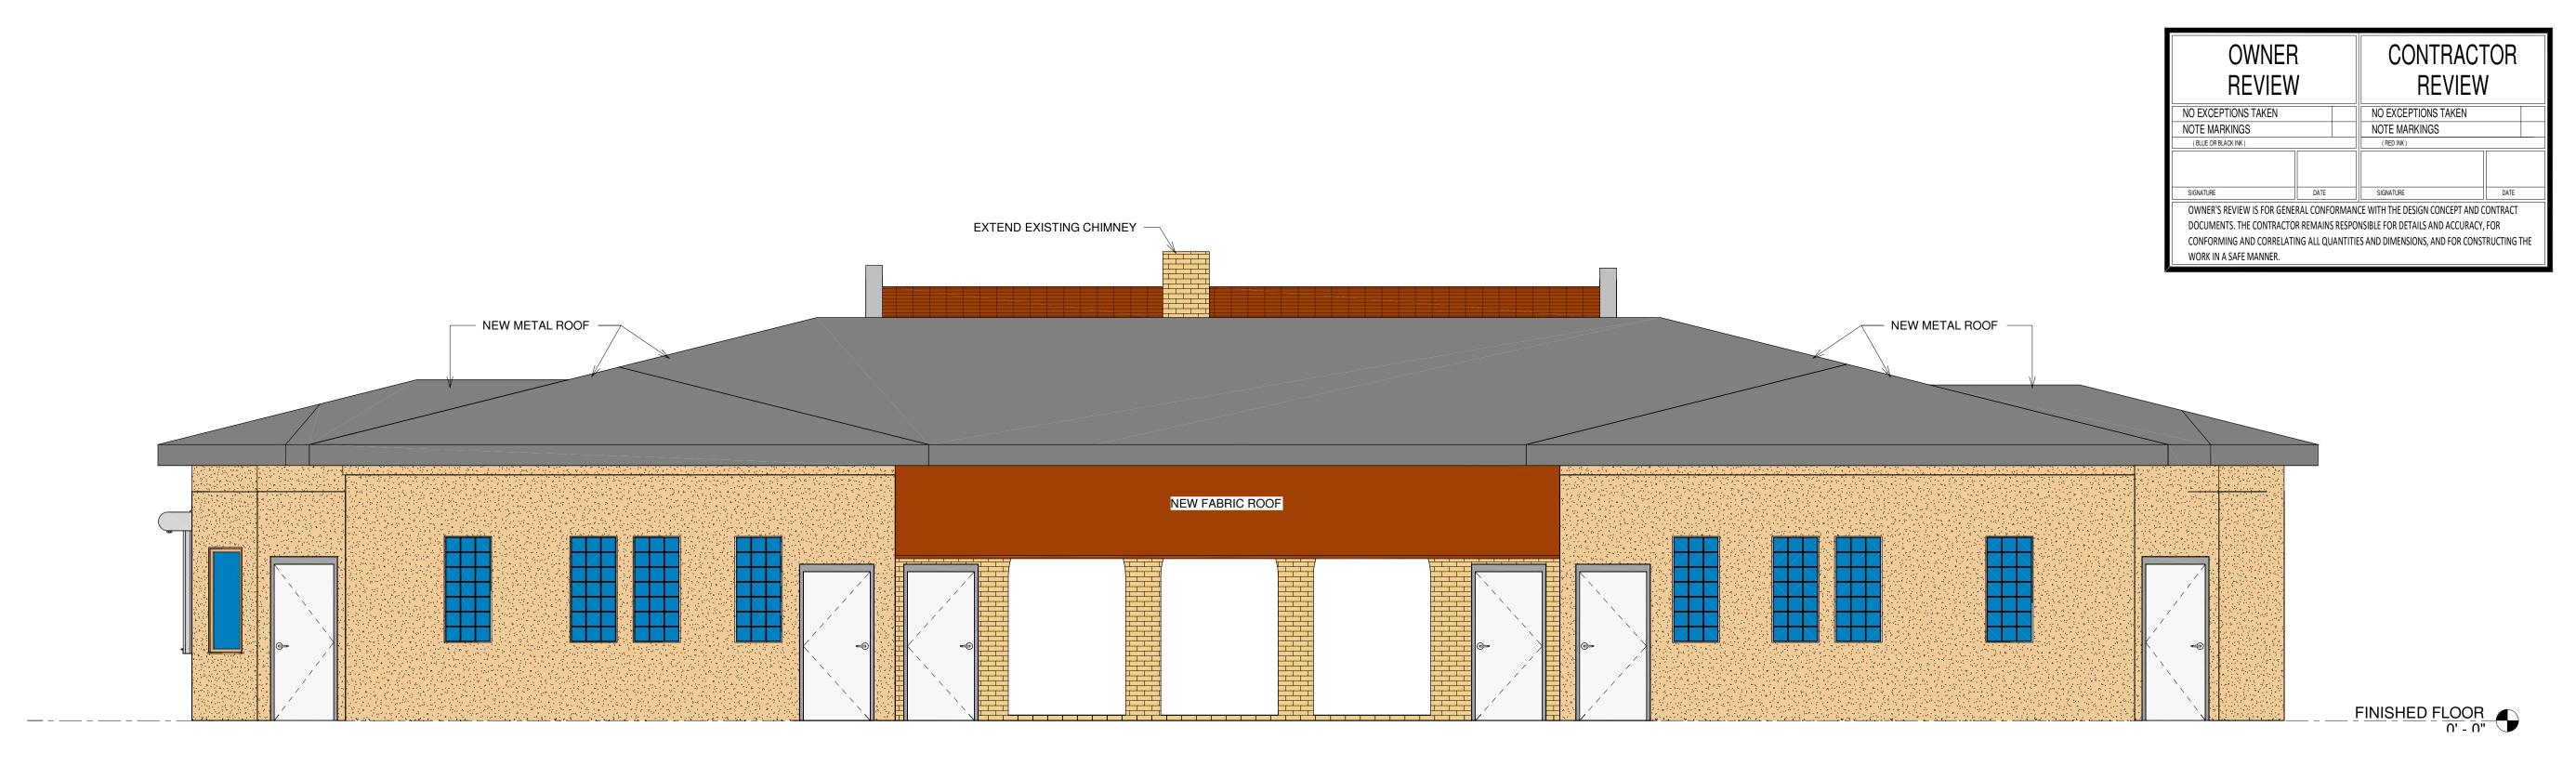

E POOLHOUSE PARK AVE. NA, OH 44408 FIRESTONE I 338 E. PA COLUMBIAN RACTOR:

**ELEVATIONS** 

2020???? Project Number ??.??.20 Date Drawn By Checked By

As indicated

1 WEST ELEVATION 1/4" = 1'-0"

2 SOUTH ELEVATION 3/8" = 1'-0"